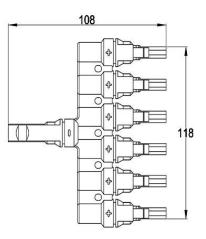

ns. The lower contact resistance and higher current transfer capability ensure high product efficiency. SY-BB61 Series connectors have IP68 water-proof rating and can be used in a wide operating temperature range from -40 °C to 85 °C.

### **Technical Data:**

| Rated Voltage         | IEC 1500V               |
|-----------------------|-------------------------|
| Certification         | IEC 62852               |
| Rated Current         | Output Current: Max 50A |
| Ambient               | -40 ℃ up to +85℃        |
| Contact Resistance    | <b>&lt;</b> 0.25mΩ      |
| Pollution Degree      | Class II                |
| Protection Degree     | Class II                |
| Fire Resistance       | UL94-V0                 |
| Rated Impulse Voltage | 16KV                    |

## **SY-BB61**





#### Remark:

- 1,SY-BB61 connectors use high quality materials. They have IP68 protection grade, using flame retardant, anti hydrolytic,UV resistant polymer insulation material, to ensure long-term safety in outdoor exposed environment.
- 2,Customized options available, for more information, please contact LEADER sales team: info@leadergroup-cn.com