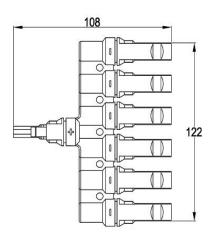

ions. The lower contact resistance and higher current transfer capability ensure high product efficiency. SY-BB61 Series connectors have IP68 water-proof rating and can be used in a wide operating temperature range from -40 °C to 85 °C.

### **Technical Data:**

| Rated Voltage         | IEC 1500V               |
|-----------------------|-------------------------|
| Certification         | IEC 62852               |
| Rated Current         | Output Current: Max 50A |
| Ambient               | -40 ℃ up to +85℃        |
| Contact Resistance    | <b>&lt;</b> 0.25mΩ      |
| Pollution Degree      | Class II                |
| Protection Degree     | Class II                |
| Fire Resistance       | UL94-V0                 |
| Rated Impulse Voltage | 16KV                    |

## **SY-BB61**





#### Remark:

- 1,SY-BB61 connectors use high quality materials. They have IP68 protection grade, using flame retardant, anti hydrolytic,UV resistant polymer insulation material, to ensure long-term safety in outdoor exposed environment.
- 2,Customized options available, for more information, please contact LEADER sales team: info@leadergroup-cn.com