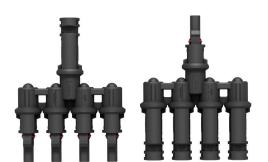

## **Product Overview**

SY-BB41 Series Branch connectors use high quality weather resistance materials that guarantee long-term reliability. SY-BB41 could match SY-BB41 series branch connectors, it could be wildly used in different applications. The lower contact resistance and higher current transfer capability ensure high product efficiency. SY-BB41 Series connectors have IP68 water-proof rating and can be used in a wide operating temperature range from -40°C to 85°C.