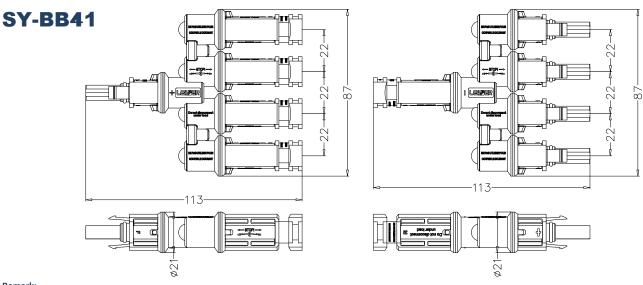

## **SY-BB41 Series**

**IEC 1500V UL 1500V** 

6703 IEC: 62852

-40℃~85℃

UL94-V0

**IP 68** 

**UV** Resistance

## **Technical Data:**

| Rated Voltage         | IEC 1500V               |
|-----------------------|-------------------------|
| Certification         | IEC 62852               |
| Rated Current         | Output Current: Max 50A |
| Ambient               | -40 ℃ up to +85 ℃       |
| Contact Resistance    | <b>&lt;</b> 0.25mΩ      |
| Pollution Degree      | Class II                |
| Protection Degree     | Class II                |
| Fire Resistance       | UL94-V0                 |
| Rated Impulse Voltage | 16KV                    |