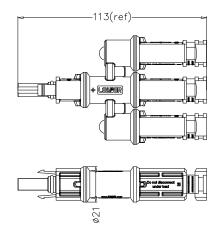

# **Product Overview**

SY-BB31 Series Branch connectors use high quality weather resistance materials that guarantee long-term reliability. SY-BB31 could match SY-BB31 series branch connectors, it could be wildly used in different applications. The lower contact resistance and higher current transfer capability ensure high product efficiency. SY-BB31 Series connectors have IP68 water-proof rating and can be used in a wide operating temperature range from -40 °C to 85 °C.

### **Technical Data:**

| Rated Voltage         | IEC 1500V               |
|-----------------------|-------------------------|
| Certification         | IEC 62852               |
| Rated Current         | Output Current: Max 50A |
| Ambient               | -40 ℃ up to +85℃        |
| Contact Resistance    | <b>&lt;</b> 0.25mΩ      |
| Pollution Degree      | Class II                |
| Protection Degree     | Class II                |
| Fire Resistance       | UL94-V0                 |
| Rated Impulse Voltage | 16KV                    |