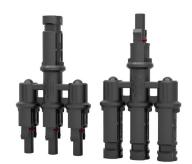

# **Product Overview**

SY-BB31 Series Branch connectors use high quality weather resistance materials that guarantee long-term reliability. SY-BB31 could match SY-BB31 series branch connectors, it could be wildly used in different applications. The lower contact resistance and higher current transfer capability ensure high product efficiency. SY-BB31 Series connectors have IP68 water-proof rating and can be used in a wide operating temperature range from -40 °C to 85 °C.