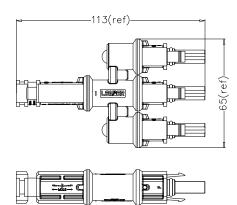

# **Product Overview**

SY-BB31 Series Branch connectors use high quality weather resistance materials that guarantee long-term reliability. SY-BB31 could match SY-BB31 series branch connectors, it could be wildly used in different applications. The lower contact resistance and higher current transfer capability ensure high product efficiency. SY-BB31 Series connectors have IP68 water-proof rating and can be used in a wide operating temperature range from -40 °C to 85 °C.

### **Technical Data:**

| Rated Voltage         | IEC 1500V               |
|-----------------------|-------------------------|
| Certification         | IEC 62852               |
| Rated Current         | Output Current: Max 50A |
| Ambient               | -40 ℃ up to +85℃        |
| Contact Resistance    | <b>&lt;</b> 0.25mΩ      |
| Pollution Degree      | Class II                |
| Protection Degree     | Class II                |
| Fire Resistance       | UL94-V0                 |
| Rated Impulse Voltage | 16KV                    |