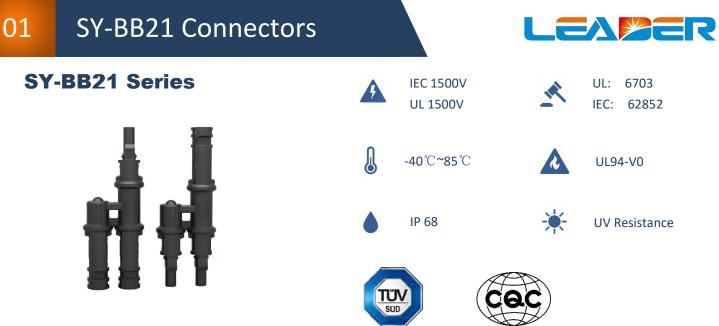

## **Product Overview**

SY-BB21 Series Branch connectors use high quality weather resistance materials that guarantee long-term reliability. SY-BB21 could match SY-BB21 series branch connectors, it could be wildly used in different applications. The lower contact resistance and higher current transfer capability ensure high product efficiency. SY-BB21 Series connectors have IP68 water-proof rating and can be used in a wide operating temperature range from -40 °C to 85 °C.

## **Technical Data:**

| Rated Voltage         | IEC 1500V               |
|-----------------------|-------------------------|
| Certification         | IEC 62852               |
| Rated Current         | Output Current: Max 50A |
| Ambient               | -40 ℃ up to +85 ℃       |
| Contact Resistance    | <b>≼</b> 0.25mΩ         |
| Pollution Degree      | Class II                |
| Protection Degree     | Class II                |
| Fire Resistance       | UL94-V0                 |
| Rated Impulse Voltage | 16KV                    |

## Remark:

1,SY-BB21 connectors use high quality materials. They have IP68 protection grade, using flame retardant, anti hydrolytic, UV resistant polymer insulation material, to ensure long-term safety in outdoor exposed environment.