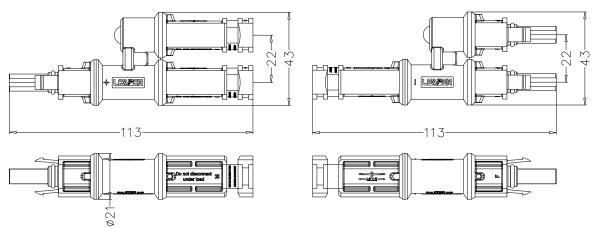

lications. The lower contact resistance and higher current transfer capability ensure high product efficiency. SY-BB21 Series connectors have IP68 water-proof rating and can be used in a wide operating temperature range from -40 °C to 85 °C.

## **Technical Data:**

| Rated Voltage         | IEC 1500V               |
|-----------------------|-------------------------|
| Certification         | IEC 62852               |
| Rated Current         | Output Current: Max 50A |
| Ambient               | -40 ℃ up to +85 ℃       |
| Contact Resistance    | <b>≼</b> 0.25mΩ         |
| Pollution Degree      | Class II                |
| Protection Degree     | Class II                |
| Fire Resistance       | UL94-V0                 |
| Rated Impulse Voltage | 16KV                    |

## SY-BB21



## Remark:

1,SY-BB21 connectors use high quality materials. They have IP68 protection grade, using flame retardant, anti hydrolytic, UV resistant polymer insulation material, to ensure long-term safety in outdoor exposed environment.

2, Customized options available, for more information, please contact LEADER sales team: info@leadergroup-cn.com