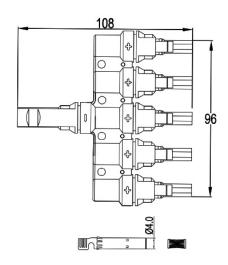

ions. The lower contact resistance and higher current transfer capability ensure high product efficiency. SY-BB51 Series connectors have IP67 water-proof rating and can be used in a wide operating temperature range from -40 °C to 85 °C.

### **Technical Data:**

| Rated Voltage         | IEC 1500V               |
|-----------------------|-------------------------|
| Certification         | IEC 62852               |
| Rated Current         | Output Current: Max 50A |
| Ambient               | -40 ℃ up to +85 ℃       |
| Contact Resistance    | <b>&lt;</b> 0.25mΩ      |
| Pollution Degree      | Class II                |
| Protection Degree     | Class II                |
| Fire Resistance       | UL94-V0                 |
| Rated Impulse Voltage | 16KV                    |

## **SY-BB51**





#### Remark:

- 1,SY-BB51 connectors use high quality materials. They have IP67 protection grade, using flame retardant, anti hydrolytic, UV resistant polymer insulation material, to ensure long-term safety in outdoor exposed environment.
- $2, Customized\ options\ available,\ for\ more\ information,\ please\ contact\ LEADER\ sales\ team: info@leadergroup-cn.com$