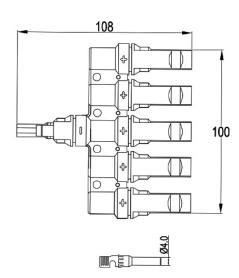

ns. The lower contact resistance and higher current transfer capability ensure high product efficiency. SY-BB51 Series connectors have IP67 water-proof rating and can be used in a wide operating temperature range from -40 °C to 85 °C.

### **Technical Data:**

| Rated Voltage         | IEC 1500V               |
|-----------------------|-------------------------|
| Certification         | IEC 62852               |
| Rated Current         | Output Current: Max 50A |
| Ambient               | -40 ℃ up to +85 ℃       |
| Contact Resistance    | <b>&lt;</b> 0.25mΩ      |
| Pollution Degree      | Class II                |
| Protection Degree     | Class II                |
| Fire Resistance       | UL94-V0                 |
| Rated Impulse Voltage | 16KV                    |

## **SY-BB51**





#### Remark:

- 1,SY-BB51 connectors use high quality materials. They have IP67 protection grade, using flame retardant, anti hydrolytic, UV resistant polymer insulation material, to ensure long-term safety in outdoor exposed environment.
- $2, Customized\ options\ available,\ for\ more\ information,\ please\ contact\ LEADER\ sales\ team: info@leadergroup-cn.com$