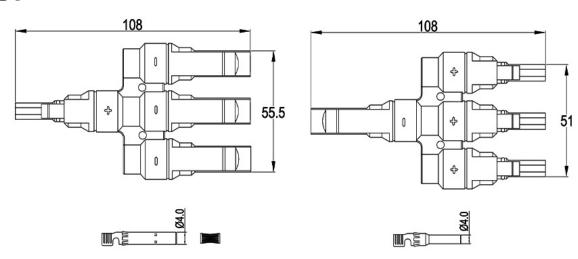

## **Product Overview**

SY-BB31 Series Branch connectors use high quality weather resistance materials that guarantee long-term reliability. SY-BB31 could match SY-BB31 series branch connectors, it could be wildly used in different applications. The lower contact resistance and higher current transfer capability ensure high product efficiency. SY-BB31 Series connectors have IP67 water-proof rating and can be used in a wide operating temperature range from -40 °C to 85 °C.

### **Technical Data:**

| Rated Voltage         | IEC 1500V               |
|-----------------------|-------------------------|
| Certification         | IEC 62852               |
| Rated Current         | Output Current: Max 50A |
| Ambient               | -40 ℃ up to +85℃        |
| Contact Resistance    | <b>&lt;</b> 0.25mΩ      |
| Pollution Degree      | Class II                |
| Protection Degree     | Class II                |
| Fire Resistance       | UL94-V0                 |
| Rated Impulse Voltage | 16KV                    |