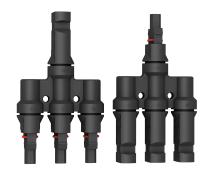

## **Product Overview**

SY-BB31 Series Branch connectors use high quality weather resistance materials that guarantee long-term reliability. SY-BB31 could match SY-BB31 series branch connectors, it could be wildly used in different applications. The lower contact resistance and higher current transfer capability ensure high product efficiency. SY-BB31 Series connectors have IP67 water-proof rating and can be used in a wide operating temperature range from -40 °C to 85 °C.